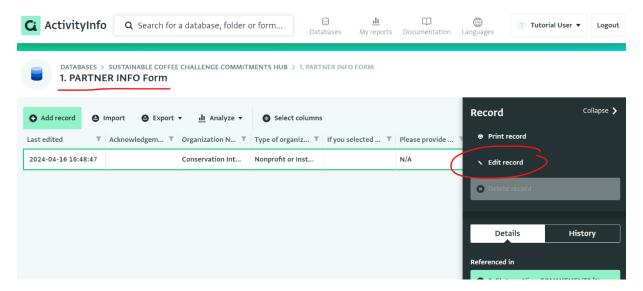

### How to update your organization's info:

- 1. Navigate to 1. PARTNER INFO Form.
- 2. Select the only record in the table and it should appear in the reading pane on the right hand of the screen.
- 3. Select *Edit record* from the reading pane and the form should open, allowing you to edit the information.
- 4. Make your updates and select *Save record* (green button) to submit your updates.

Reminder: Unlike the Commitment and Report forms, the Partner Info form is kept unlocked for asneeded editing. Do NOT try to add a new Partner Info record as the system will prevent you from saving it to ensure duplicate accounts aren't made for your organization.