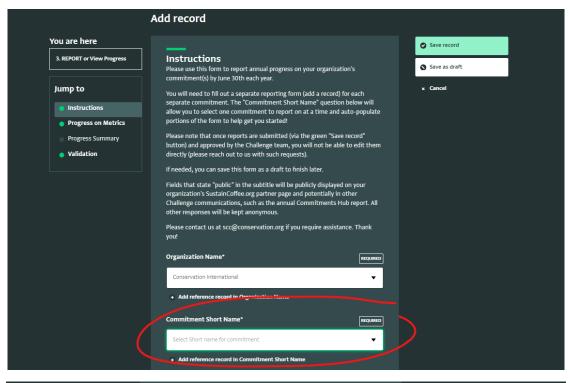

- 1. Navigate to 3. REPORT or View Progress.
- 2. Select *Add record* (look for a green button in the top left-hand corner) and a form will open.

- 3. If you have multiple commitments, please submit a separate report/add a record for each one. When you select the "Commitment Short Name" from the dropdown list, the full commitment text, your selected metrics, etc. will auto-populate.
- 4. There will be 1-2 metrics subforms customized to the metrics you previously selected. Be sure to report progress using ALL your previously selected metrics via drop-down lists within the metric subform(s). You can also add and report on additional Challenge-aligned metrics via an optional subform. If you receive errors in this section, you may be missing metrics entirely—please reach out for assistance!
- 5. When you're finished, be sure to select *Save record* (green button) to submit your report. If you need to come back and finish later, select *Save as draft* (white button) to make sure your progress isn't lost. Again, don't forget to repeat this process for all of your organization's commitments, if there are multiple.