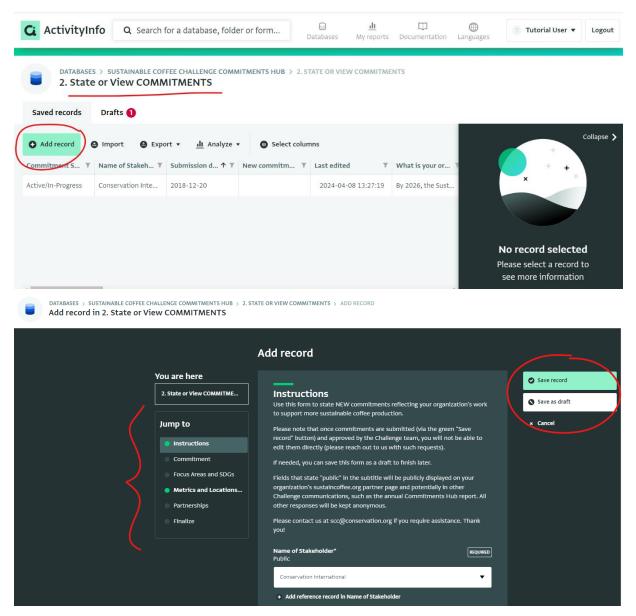

#### How to state a new commitment:

- 1. Navigate to 2. State or View COMMITMENTS.
- 2. Select *Add record* (look for a green button in the top left-hand corner) and a form will open.
- 3. Follow the form instructions and guided questions to fill out the form.
- 4. When you're finished, be sure to select *Save record* (green button) to submit your commitment. If you need to come back and finish later, select *Save as draft* (white button) to make sure your progress isn't lost.

PHINT: You can use the left-hand navigation menu within the Commitments form to jump to specific sections. Sections and questions themselves will appear red when information is missing or in the wrong format