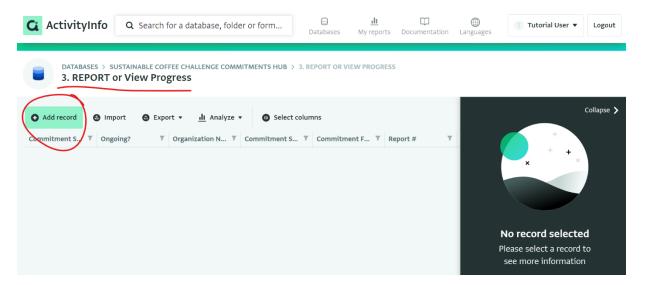

### How to report progress on commitments:

Reminder: Reporting progress is required annually by June 30<sup>th</sup> for all commitments stated > 6 months prior. Even if progress data isn't yet available—or if there has been minimal, no, or even negative progress— please still provide these updates. Transparency is  $\mathcal{P}$ !

- 1. Navigate to 3. REPORT or View Progress.
- 2. Select *Add record* (look for a green button in the top left-hand corner) and a form will open.

- 3. If you have multiple commitments, please submit a separate report/add a record for each one. When you select the "Commitment Short Name" from the dropdown list, the full commitment text, your selected metrics, etc. will auto-populate.
- 4. There will be 1-2 metrics subforms customized to the metrics you previously selected. Be sure to report progress using ALL your previously selected metrics via drop-down lists within the metric subform(s). You can also add and report on additional Challenge-aligned metrics via an optional subform. If you receive errors in this section, you may be missing metrics entirely—please reach out for assistance!
- 5. When you're finished, be sure to select *Save record* (green button) to submit your report. If you need to come back and finish later, select *Save as draft* (white button) to make sure your progress isn't lost. Again, don't forget to repeat this process for all of your organization's commitments, if there are multiple.