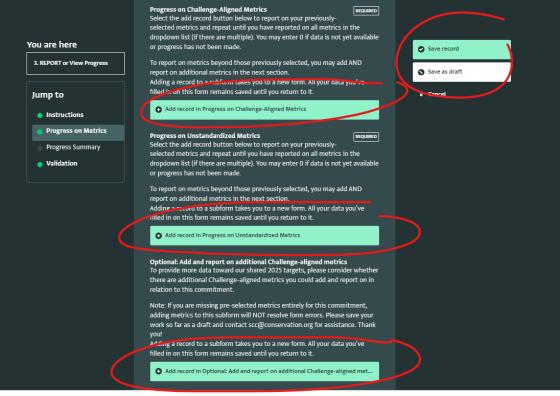

### How to report progress on commitments:

Reminder: Reporting progress is required annually by June 30<sup>th</sup> for all commitments stated > 6 months prior. Even if progress data isn't yet available—or if there has been minimal, no, or even negative progress— please still provide these updates. Transparency is  $\mathcal{P}$ !

- 1. Navigate to 3. REPORT or View Progress.
- 2. Select *Add record* (look for a green button in the top left-hand corner) and a form will open.

- 3. If you have multiple commitments, please submit a separate report/add a record for each one. When you select the "Commitment Short Name" from the dropdown list, the full commitment text, your selected metrics, etc. will auto-populate.
- 4. There will be 1-2 metrics subforms customized to the metrics you previously selected. Be sure to report progress using ALL your previously selected metrics via drop-down lists within the metric subform(s). You can also add and report on additional Challenge-aligned metrics via an optional subform. If you receive errors in this section, you may be missing metrics entirely—please reach out for assistance!
- 5. When you're finished, be sure to select *Save record* (green button) to submit your report. If you need to come back and finish later, select *Save as draft* (white button) to make sure your progress isn't lost. Again, don't forget to repeat this process for all of your organization's commitments, if there are multiple.